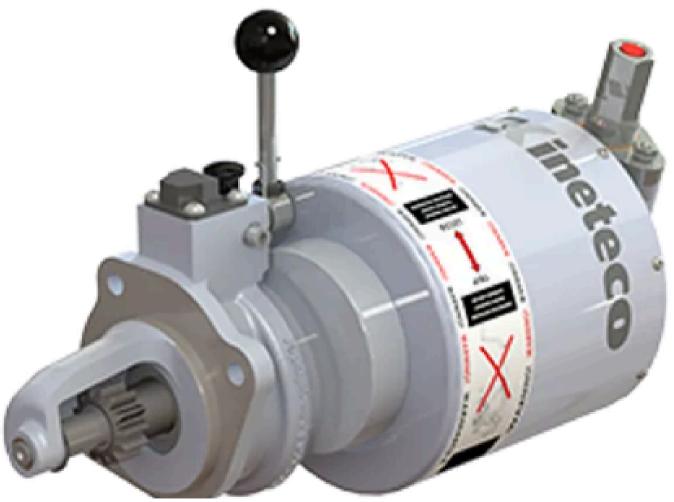

## KINETECO Spring Starters

Kineteco Spring starters are spring-powered mechanical devices for starting diesel engines, replacing the electric starter motor, and allowing an engine to be started quickly and safely by hand, without the need for a battery or alternator and all the necessary wiring

## SZHS/SZHR

- High-powered Z-drive power spring starter
- 65% more starting energy than an HSS
- Starts engines up to 15L
- Gearbox adds the flexibility of fitment and pinion output